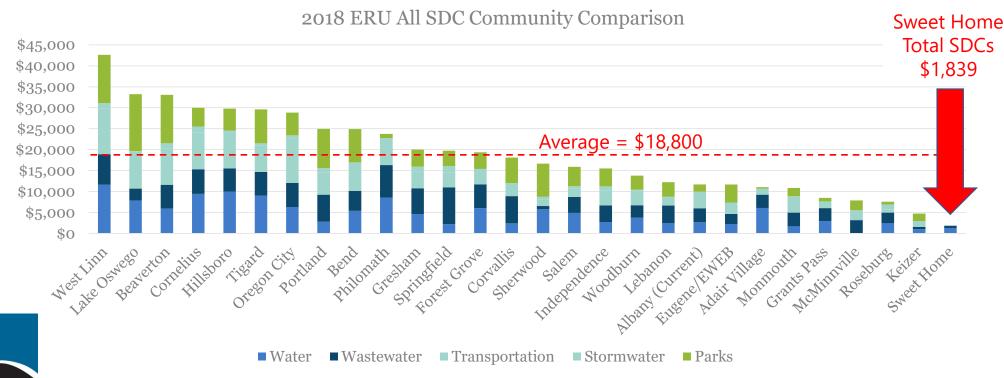

# SDC Update Project City Council Workshop Handout



November 26, 2019

### **SDCs Components**



#### **Reimbursement Fee**

Costs of existing or in-process facilities

Related to available capacity



### **Improvement Fee**

Projects included on an adopted list

Related to capacity for growth



### **Compliance Fee**

SDC methodology development Master planning SDC accounting, etc.



### **SDC Comparison**





### Current Sewer SDC by Water Meter Size

### **SDC** by Meter Size

| ize                                   | Reimbursement       | Improvement                                                                | Total