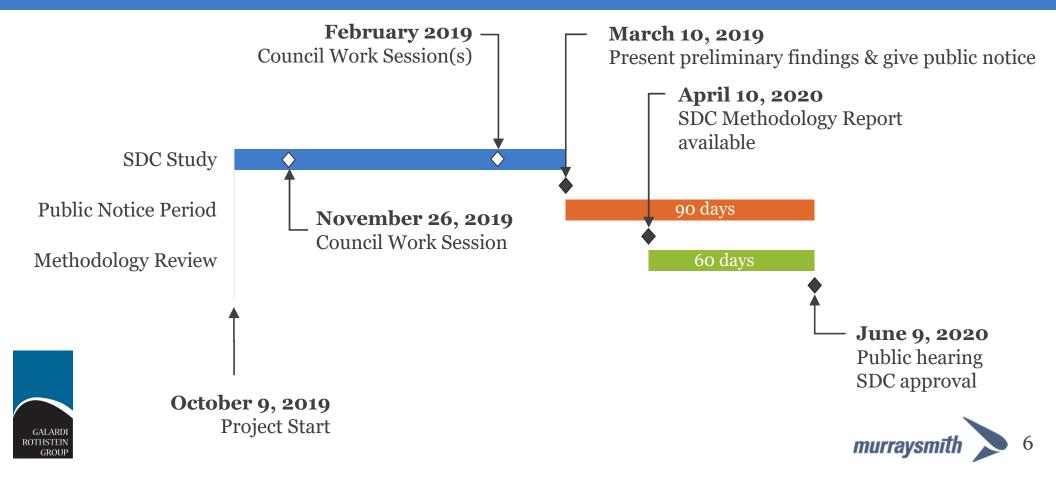

Improvement        | Total                |
|------------|--------------------|--------------------|----------------------|
| 3/4-Inch   | <mark>\$737</mark> | <mark>\$478</mark> | <mark>\$1,215</mark> |
| 1-Inch     | \$1,561            | \$1,013            | \$2,574              |
| 1 1/2-Inch | \$5,861            | \$3,804            | \$9,665              |
| 2-Inch     | \$11,142           | \$7,232            | \$18,374             |
| 3-Inch     | \$20,649           | \$13,403           | \$34,052             |
| 4-Inch     | \$33,398           | \$21,679           | \$55,076             |
| 6-Inch     | \$54,384           | \$35,301           | \$89,685             |
| 8-Inch     | \$97,806           | \$63,487           | \$161,293            |



## **Current Project Schedule**